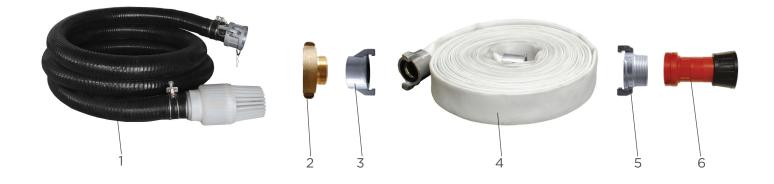

### MODEL:HPFK-2070HR

ACCESSORIES

| REF # | DESCRIPTION                      | QTY | BE PART #  |
|-------|----------------------------------|-----|------------|
| 1     | 12' Suction hose with foot vavle | 1   | 85.400.079 |
| 2     | Foot Valve                       | 1   | 50.002.301 |
| 3     | Adapter, Reducer, 2" x 1.5″      | 1   | 50.015.007 |
| 4     | Adapter, FNPT to Firehose        | 1   | 50.015.004 |
| 5     | Adpater, MNPT to FirehoSe        | 1   | 50.015.003 |
| 6     | Spray Nozzle                     | 1   | 50.015.002 |