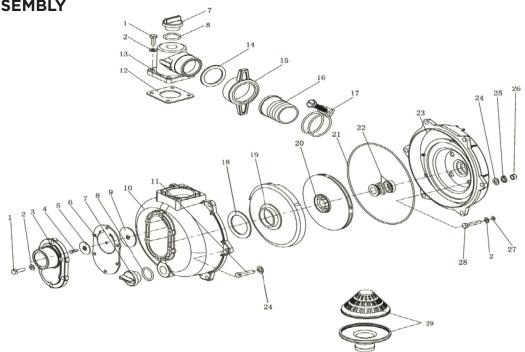

#### MODEL:HPFK-2070HR

PUMP ASSEMBLY

| REF # | DESCRIPTION              | QTY | BE PART #   |
|-------|--------------------------|-----|-------------|
| 3     | Inlet                    | 1   | 85.571.142  |
| 13    | Outlet                   | 1   |             |
| 6     | Inlet Gasket             | 1   | 85.571.143F |
| 12    | Outlet Gasket            | 1   |             |
| 18    | Whorl Case Seal Ring     | 1   |             |
| 21    | Water Pump Joint Cushion | 1   |             |
| 22    | Porcelain Seal           | 1   |             |
| 23    | Impeller Seal            | 1   |             |
| 24    | Mechanical Seal Assembly | 1   |             |
| 27    | Gasket                   | 4   |             |
| 7     | Plug                     | 2   | 50.002.263  |
| 8     | Plug O-ring              | 2   |             |
| 10    | Pump Body                | 1   | 85.571.145  |
| 19    | Whorl Case               | 1   | 85.571.146F |
| 20    | Water Pump Impeller      | 1   | 85.571.141F |
| 23    | Water Pump Joint         | 1   | 85.571.147F |