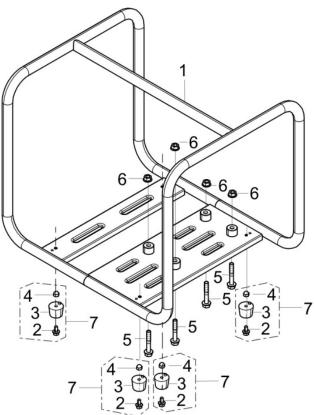

#### MODEL:HPFK-2070HR

FRAME ASSEMBLY

| REF # | DESCRIPTION                        | QTY | BE PART #  |
|-------|------------------------------------|-----|------------|
| 2     | Bolt                               | 4   |            |
| 3     | Engine Frame Shock Absorption Seat | 4   | 50.002.205 |
| 4     | Acorn Nut                          | 4   |            |