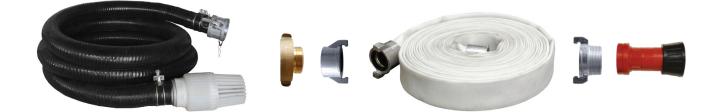

### MODEL:HPFK-2070HR

ACCESSORIES

| REF # | DESCRIPTION                      | QTY | BE PART #  |
|-------|----------------------------------|-----|------------|
| 1     | 12' Suction hose with foot vavle | 1   | 85.400.079 |
| 2     | Foot Valve                       | 1   | 50.002.301 |
| 3     | Adapter, Reducer, 2" x 1.5″      | 1   | 50.015.007 |
| 4     | Adapter, FNPT to Firehose        | 1   | 50.015.004 |
| 5     | Adpater, MNPT to FirehoSe        | 1   | 50.015.003 |
| 6     | Spray Nozzle                     | 1   | 50.015.002 |