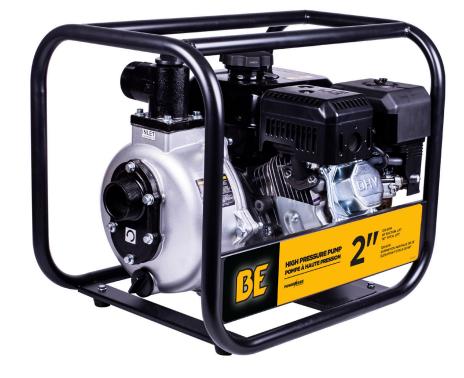

### MODEL:HPFK-2070HR





BEPOWEREQUIPMENT

COM.



### MODEL:HPFK-2070HR

ACCESSORIES



| REF # | DESCRIPTION                      | QTY | BE PART #  |
|-------|----------------------------------|-----|------------|
| 1     | 12' Suction hose with foot vavle | 1   | 85.400.079 |
| 2     | Foot Valve                       | 1   | 50.002.301 |
| 3     | Adapter, Reducer, 2" x 1.5″      | 1   | 50.015.007 |
| 4     | Adapter, FNPT to Firehose        | 1   | 50.015.004 |
| 5     | Adpater, MNPT to FirehoSe        | 1   | 50.015.003 |
| 6     | Spray Nozzle                     | 1   | 50.015.002 |



#### MODEL:HPFK-2070HR

PUMP ASSEMBLY



| REF # | DESCRIPTION              | QTY | BE PART #   |
|-------|--------------------------|-----|-------------|
| 3     | Inlet                    | 1   | 85.571.142  |
| 13